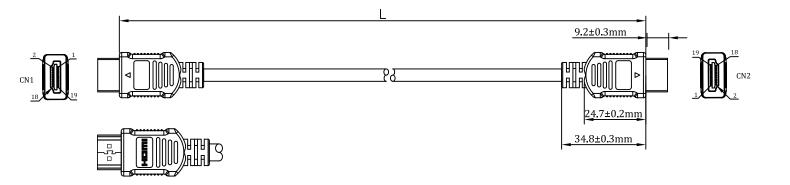

### Diagram

#### **Connector 1**

Connector Type: HDMI Type A Male
PIN Construction: Phosphor Copper
Plating: 1 µm Gold
Injection: 45P PVC

# Connector 2

Connector Type: HDMI Type A Male
PIN Construction: Phosphor Copper
Plating: 1 µm Gold
Injection: 45P PVC