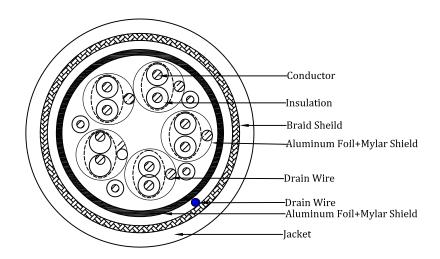

### Construction

#### **Conductor 1 (5 pairs)**

Conductor Type: 30AWG Bare Copper

Insulation: Foamed PE

Color: Brown/White, Blue/White, Green/

White, Red/White, Orange/White

Drain Wire: 30AWG Bare Copper Shield: Aluminum Foil+Mylar

100% Coverage

#### Conduct 2 (4 cores)

Conductor Type: 30AWG Bare Copper

Insulation: HDPE

Color: Green, White, Grey, Red

Shield: Aluminum Foil+Mylar

100% Coverage

#### **Overall**

Drain Wire: 30AWG Copper Clad Steel
Foil Shield: Aluminum Foil+Mylar
100% Coverage

Braided Shield: 16/4/0.12 Aluminum Magnesium

Jacket: PVC

OD: 6.0±0.2mm