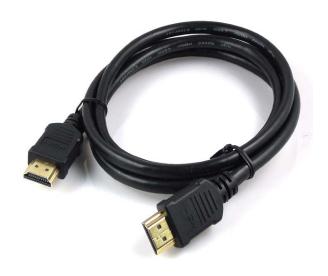

# **UMACABLE HIGH QUALITY HDMI CABLE**

#### **Connector 1**

Connector Type: HDMI Type A Male
PIN Construction: Phosphor Copper
Plating: 1 µm Gold
Injection: 45P PVC

# Connector 2

Connector Type: HDMI Type A Male
PIN Construction: Phosphor Copper
Plating: 1 µm Gold
Injection: 45P PVC