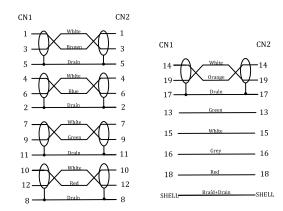

### Construction

#### **Conductor 1 (5 pairs)**

Conductor Type: 30AWG Bare Copper

Insulation: Foamed PE

Color: Brown/White, Blue/White, Green/

White, Red/White, Orange/White

Drain Wire: 30AWG Bare Copper Shield: Aluminum Foil+Mylar

#### Conduct 2 (4 cores)

Conductor Type: 30AWG Bare Copper

Insulation: HDPE

Color: Green, White, Grey, Red

Shield: Aluminum Foil+Mylar

100% Coverage

#### **Overall**

Drain Wire: 30AWG Copper Clad Steel
Foil Shield: Aluminum Foil+Mylar
100% Coverage

Braided Shield: 16/4/0.12 Aluminum Magnesium

Jacket: PVC

OD: 6.0±0.2mm